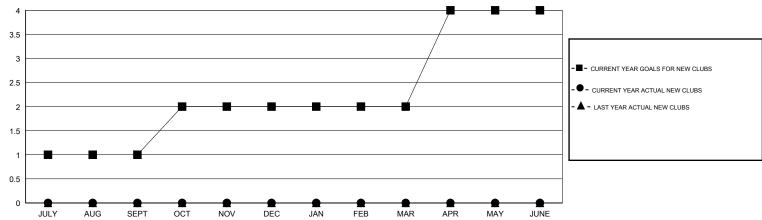

# **LOCATION NETHERLANDS**

 $\mathsf{GMT}\;\mathsf{CA}\;4$ 

| Clubs                   |                  |                  |                  |                  | Members                  |                    |                                     |                    |                  |  |
|-------------------------|------------------|------------------|------------------|------------------|--------------------------|--------------------|-------------------------------------|--------------------|------------------|--|
|                         | RESUL            | TS FOR 2014-2015 |                  |                  | RESULTS FOR 2014-2015    |                    |                                     |                    |                  |  |
| QUARTER                 | NEW CLUB<br>GOAL | NEW CLUBS        | DROPPED<br>CLUBS | NET<br>GAIN/LOSS | QUARTER                  | NEW MEMBER<br>GOAL | CHARTER AND<br>NEW MEMBERS<br>ADDED | DROPPED<br>MEMBERS | NET<br>GAIN/LOSS |  |
| JULY/AUG/SEPT           | 1                | 0                | 0                | 0                | JULY/AUG/SEPT            | 10                 | 16                                  | 10                 | 6                |  |
| OCT/NOV/DEC JAN/FEB/MAR | 0                | 0                | 0                | 0                | OCT/NOV/DEC  JAN/FEB/MAR | 15<br>15           | 13<br>0                             | 8                  | 5<br>0           |  |
| APR/MAY/JUNE            | 2                | 0                | 0                | 0                | APR/MAY/JUNE             | 40                 | 0                                   | 0                  | 0                |  |

### GOALS AND ACTUAL NEW CLUBS CUMULATIVE

| DROPPED CLUBS: 0 |    | 13 CLUBS OF 71 ADDED 1 OR MORE<br>NEW MEMBERS | GENDER DISTRIBUTION  MALE 1,477 (85.43%) |              |   |
|------------------|----|-----------------------------------------------|------------------------------------------|--------------|---|
| DROPPED MEMBERS  |    |                                               | FEMALE                                   | 252 (14.57%) |   |
| DECEASED         | 1  | CLICK HERE FOR HEALTH                         |                                          |              | • |
| CLUB CANCELLED 0 |    | ASSESSMENT DATA                               | FAMILY UNIT MEMBERS                      |              |   |
| OTHER 1          | 17 |                                               | HEAD OF HOUSEHOLD                        |              | 1 |
| TOTAL 1          | 18 |                                               | NON-HEAD OF HOUSEHOLD                    |              |   |