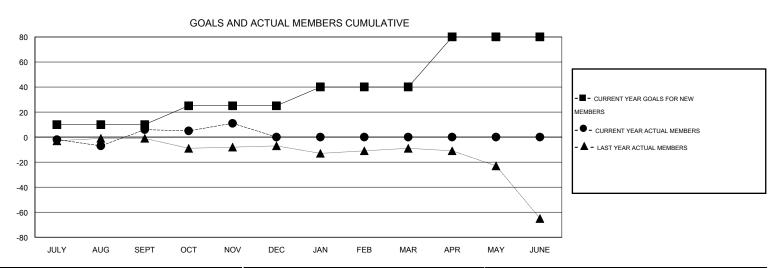

# **LOCATION NETHERLANDS**

 $\mathsf{GMT}\;\mathsf{CA}\;4$ 

| Clubs                   |                  |                  |                  |                  | Members                  |                    |                                     |                    |                  |  |
|-------------------------|------------------|------------------|------------------|------------------|--------------------------|--------------------|-------------------------------------|--------------------|------------------|--|
|                         | RESUL            | TS FOR 2014-2015 |                  |                  | RESULTS FOR 2014-2015    |                    |                                     |                    |                  |  |
| QUARTER                 | NEW CLUB<br>GOAL | NEW CLUBS        | DROPPED<br>CLUBS | NET<br>GAIN/LOSS | QUARTER                  | NEW MEMBER<br>GOAL | CHARTER AND<br>NEW MEMBERS<br>ADDED | DROPPED<br>MEMBERS | NET<br>GAIN/LOSS |  |
| JULY/AUG/SEPT           | 1                | 0                | 0                | 0                | JULY/AUG/SEPT            | 10                 | 16                                  | 10                 | 6                |  |
| OCT/NOV/DEC JAN/FEB/MAR | 0                | 0                | 0                | 0                | OCT/NOV/DEC  JAN/FEB/MAR | 15<br>15           | 13<br>0                             | 8                  | 5<br>0           |  |
| APR/MAY/JUNE            | 2                | 0                | 0                | 0                | APR/MAY/JUNE             | 40                 | 0                                   | 0                  | 0                |  |

### GOALS AND ACTUAL NEW CLUBS CUMULATIVE

| DROPPED CLUBS: 0 |    | 13 CLUBS OF 71 ADDED 1 OR MORE<br>NEW MEMBERS | GENDER DISTRIBUTION  MALE 1,477 (85.43%) |              |   |
|------------------|----|-----------------------------------------------|------------------------------------------|--------------|---|
| DROPPED MEMBERS  |    |                                               | FEMALE                                   | 252 (14.57%) |   |
| DECEASED         | 1  | CLICK HERE FOR HEALTH                         |                                          |              | • |
| CLUB CANCELLED 0 |    | ASSESSMENT DATA                               | FAMILY UNIT MEMBERS                      |              |   |
| OTHER 1          | 17 |                                               | HEAD OF HOUSEHOLD                        |              | 1 |
| TOTAL 1          | 18 |                                               | NON-HEAD OF HOUSEHOLD                    |              |   |